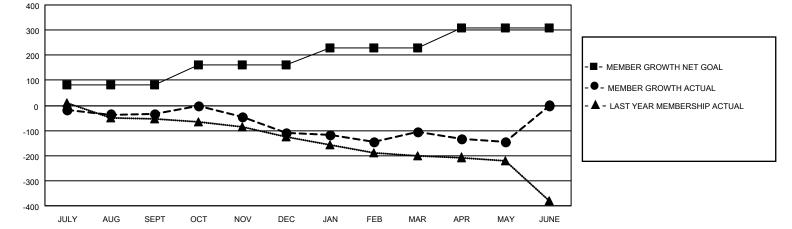

## GAT MONTHLY MEMBERSHIP PROGRESS REPORT

Multiple District 31

LOCATION: NORTH CAROLINA

Results as of: 5/31/2023

| Clubs         |               |             |               | Members               |                           |                         |                                                    |  |
|---------------|---------------|-------------|---------------|-----------------------|---------------------------|-------------------------|----------------------------------------------------|--|
|               | RESULTS FOR   | R 2022-2023 |               | RESULTS FOR 2022-2023 |                           |                         |                                                    |  |
| QUARTER       | NEW CLUB GOAL | NEW CLUBS   | DROPPED CLUBS | QUARTER               | MEMBER GROWTH NET<br>GOAL | MEMBER GROWTH<br>ACTUAL | DROPPED<br>MEMBERS ACTUAL<br>(including transfers) |  |
| JULY/AUG/SEPT | 2             | 0           | 2             | JULY/AUG/SE           | PT 82                     | 102                     | 127                                                |  |
| OCT/NOV/DEC   | 3             | 0           | 4             | OCT/NOV/DE            | C 80                      | 112                     | 181                                                |  |
| JAN/FEB/MAR   | 3             | 0           | 1             | JAN/FEB/MAR           | 67                        | 169                     | 158                                                |  |
| APR/MAY/JUNE  | 3             | 0           | 1             | APR/MAY/JUN           | IE 80                     | 75                      | 106                                                |  |